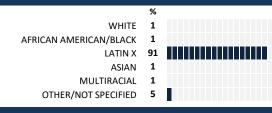

#### • Because schools are compared to other schools in the 20-39 WEAK district, performance may be labeled "weak" despite 0-19 VERY WEAK having a majority of positive responses to individual items. SURVEYED PARENT RACE