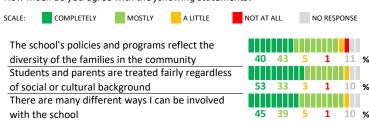

| How much do you agree with the following statements about your child's |                                           |                                                 |  |  |  |  |  |  |  |
|------------------------------------------------------------------------|-------------------------------------------|-------------------------------------------------|--|--|--|--|--|--|--|
|                                                                        |                                           |                                                 |  |  |  |  |  |  |  |
| NOT AT ALL                                                             | NO RES                                    | PONSE                                           |  |  |  |  |  |  |  |
|                                                                        |                                           |                                                 |  |  |  |  |  |  |  |
|                                                                        |                                           |                                                 |  |  |  |  |  |  |  |
| 49 <b>31</b>                                                           | 10 <b>1</b>                               | 9%                                              |  |  |  |  |  |  |  |
|                                                                        |                                           |                                                 |  |  |  |  |  |  |  |
| 54 32                                                                  | 51                                        | 7%                                              |  |  |  |  |  |  |  |
|                                                                        |                                           |                                                 |  |  |  |  |  |  |  |
| 50 34                                                                  | 71                                        | 8%                                              |  |  |  |  |  |  |  |
|                                                                        |                                           |                                                 |  |  |  |  |  |  |  |
| 45 34                                                                  | 10 <b>2</b>                               | 9%                                              |  |  |  |  |  |  |  |
|                                                                        |                                           |                                                 |  |  |  |  |  |  |  |
| 26 37                                                                  | 18 11                                     | 9 %                                             |  |  |  |  |  |  |  |
|                                                                        | A9 31<br>49 31<br>54 32<br>50 34<br>45 34 | A9 31 10 1   54 32 5 1   50 34 7 1   45 34 10 2 |  |  |  |  |  |  |  |